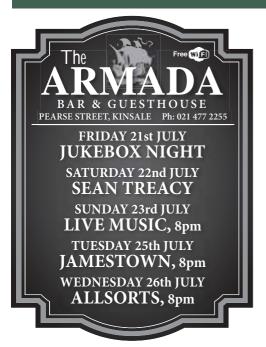

### FRI 21st JULY

ARMADA:
Jukebox Night.
BACCHUS NIGHTCLUB:
DJ Mark, 11.30pm.
BLACKS BREWERY:

Brewery Tours, 1-4pm. BLUE HAVEN: Alan Murphy, 10pm. CASEYS, KINSALE:

Jamie Shine, 10pm.

DERMOT RYAN'S

HERITAGE TOWN WALKS:

### SAT 22nd JULY ARMADA: Sean Treacy.

BACCHUS NIGHTCLUB: DJ Sean, 11.30pm.

BLACKS BREWERY:
Brewery Tours,

1-4pm. BLUE HAVEN:

Two Time Polka, 10pm.

CASEYS, KINSALE:

Jono, 8pm.

Kieran Kramer Band, 10pm, & DJ Fitz. DERMOT RYAN'S

### SUN 23rd JULY ARMADA:

Live music, 8pm.

BLUE HAVEN:
Trad Session, 8.30pm.

CASEYS, KINSALE:
The Music Makers, 9pm.
D.I. Fitz

DERMOT RYAN'S HERITAGE TOWN WALKS: Tourist Office, 10.30am

or by appointment.

DON & BARRY'S

## TUES 25th JULY ARMADA:

Jamestown, 8pm.
BLACKS BREWERY:
Brewery Tours,

1-4pm.

BLUE HAVEN:
Sonny & Friends, 9.30pm.

CASEY'S, KINSALE: Roll the Dice, 6pm. Salsa Beginner's Class, 8pm-9pm. (Upstairs)

DALTON'S BAR:
Trad singalong.
DERMOT RYAN'S

## ARMADA:

SILENT BANJO:

Johnny C, 8pm.

Allsorts, 8pm. **BLACKS BREWERY:** Brewery Tours, 1-4pm. BLUE HAVEN: Niall McCabe, 9.30pm. CASEY'S, KINSALE: Bingo Night, 8.30pm. DALTON'S BAR: Trad. DERMOT RYAN'S HERITAGE TOWN WALKS: Tourist Office, 10.30am or by appointment. **DON & BARRY'S** HISTORIC STROLL: Tourist Office 9.15am, 11.15am. DRY EYE CLINIC: At Kennedy's Opticians, 2pm - 5.30pm. KINSALE HARBOUR CRUISES: 12pm, 2pm, 3pm, 5pm.