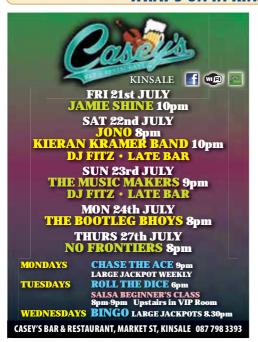

### FRI 21st JULY

ARMADA:
Jukebox Night.
BACCHUS NIGHTCLUB:
DJ Mark, 11.30pm.
BLACKS BREWERY:

Brewery Tours, 1-4pm. BLUE HAVEN: Alan Murphy, 10pm. CASEYS, KINSALE:

Jamie Shine, 10pm.

DERMOT RYAN'S

HERITAGE TOWN WALKS:

### SAT 22nd JULY ARMADA: Sean Treacy.

BACCHUS NIGHTCLUB: DJ Sean, 11.30pm.

BLACKS BREWERY:
Brewery Tours,

1-4pm. BLUE HAVEN:

Two Time Polka, 10pm.

CASEYS, KINSALE:

Jono, 8pm.

Kieran Kramer Band, 10pm, & DJ Fitz. DERMOT RYAN'S

### SUN 23rd JULY ARMADA:

Live music, 8pm.

BLUE HAVEN:
Trad Session, 8.30pm.

CASEYS, KINSALE:
The Music Makers, 9pm.
D.I. Fitz

DERMOT RYAN'S HERITAGE TOWN WALKS: Tourist Office, 10.30am

or by appointment.

DON & BARRY'S

## MON 24th JULY ACTON'S HOTEL:

Seisiún, 8pm.
Adults €10, Kids Free.
BLUE HAVEN:
Traditional Irish Music
with Arundo, 9.30pm.
CASEY'S, KINSALE:
Chase the Ace,
Bootleg Bhoys, 8pm.

DALTON'S BAR:
Trad.
DERMOT RYAN'S
HERITAGE TOWN WALKS:
Tourist Office, 10.30am
or by appointment.
DON & BARRY'S
HISTORIC STROLL:
Tourist Office,

## Two of a Kind, 9pm. THUR 27th JULY BLACKS BREWERY:

WHITE HOUSE:

SAM'S BAR: Dana Burns.

Brewery Tours, 1-4pm. BLUE HAVEN: Arundo, 9.30pm. CASEYS, KINSALE: No Frontiers, 9pm. DALTON'S BAR: Trad.

DERMOT RYAN'S
HERITAGE TOWN WALKS:
Tourist Office, 10 30am